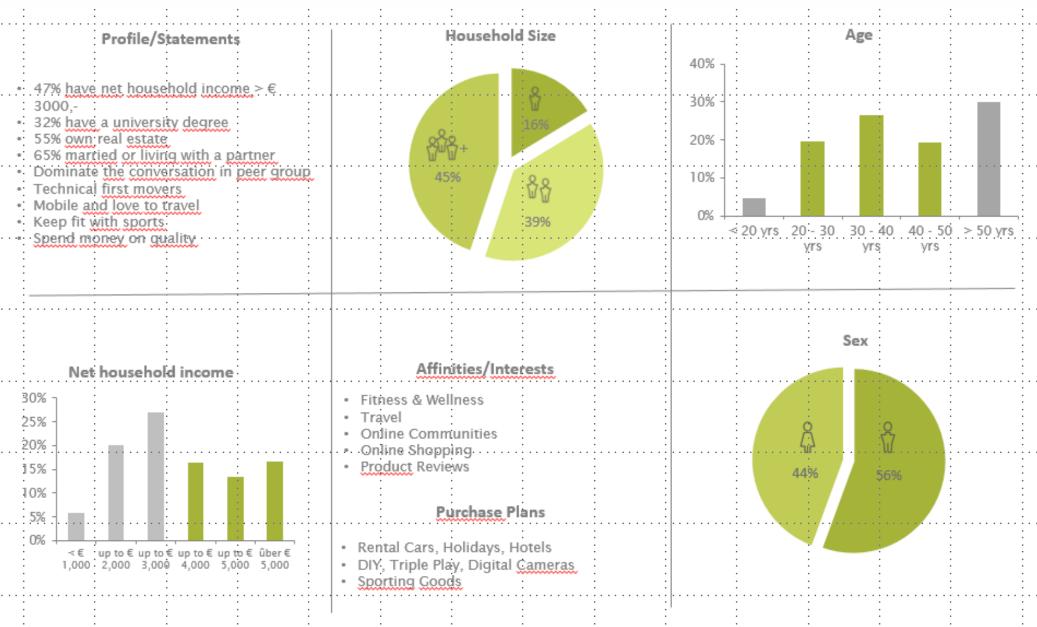

|----------|
| @ 78:00 hrs.     | ▼ 2236 m |
| Outdoors Finland | đ        |



# PARTNERIVERKOSTO









(i) https://www.macsadventure.com/cycling-holidays/europe-cycling-holidays/france/burgundy-cycling-holidays/

🏟 Asetukset 📋 Outdoors :: fi 🥈 Find a Working Holid 📓 Thistle Camps - Home 🕒 Off-Road Paddler 👋 www.uef.fi - Tutkimus 🐵 ESTC 2015 | Ecotouris 🗰 ICSTM Barcelona 201

Each trip has been crafted to take in the very best that Burgundy has to offer, so take to your bike and explore the villages and vineyards of Burgundy at your own pace for an experience that will long linger in your mind.





#### 🚲 👓 Beaune to Meursault

Bicycle Ride • Burgundy



Source: Macs Adventure



The Tour Details Turn-by-turn directions Getting There

There Literature



# **The Outdooractive User**