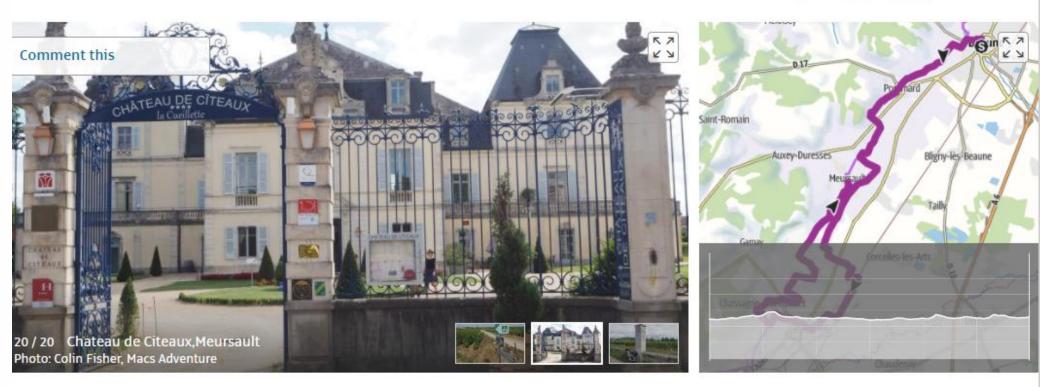

#### 🚲 👓 Beaune to Meursault

Bicycle Ride • Burgundy

Source: Macs Adventure

The Tour Details Turn-by-turn directions Getting There

There Literature