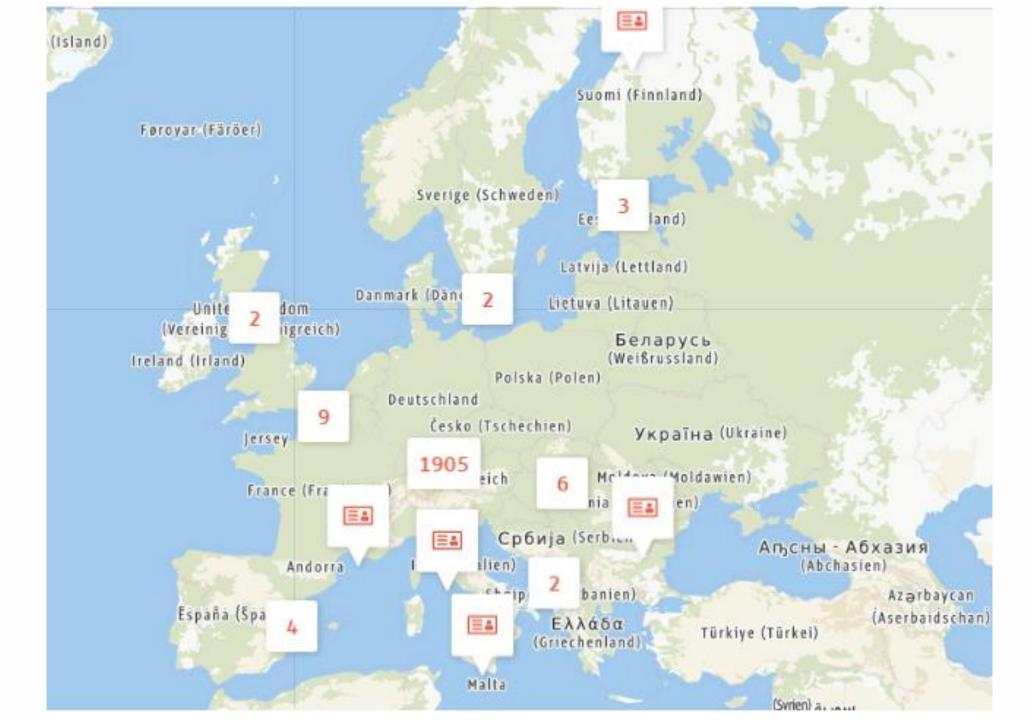

o Wild Wooded Hills Touring route

↔ 631.1 km ▲ 1091 m ∅ 65:00 hrs. ▼1091 m

Outdoors Finland

easy



SCENIC ROUTE Stage 3: Land of Thousand Lakes, from Asikkala to Jyväskylä Stage

| ↔ 164.5 km      | ▲ 785 m |
|-----------------|---------|
| ② 2:04 hrs.     | ▼ 786 m |
| Outdoors Finlan | d       |



SCENIC ROUTE Easy Access Wilderness Touring Route, 5 days Multistage tour ↔ 429.9km ▲ 1083 m ⑦ 52:00 hrs. ▼1056 m Outdoors Finland



SCENIC ROUTE 'Finland's Cultural Landscapes' **Touring Route** 

easy

↔ 946.0 km ▲ 2769 m @ 117:00 hrs. • 2657 m

Outdoors Finland



SCENIC ROUTE From the Bothnian Bay to the High Fells of Arctic Lapland

| ↔ 831.2 km       | ▲ 2236 m |
|------------------|----------|
| @ 78:00 hrs.     | ▼ 2236 m |
| Outdoors Finland | đ        |



# PARTNERIVERKOSTO









(i) https://www.macsadventure.com/cycling-holidays/europe-cycling-holidays/france/burgundy-cycling-holidays/

🏟 Asetukset 📋 Outdoors :: fi 🥈 Find a Working Holid 📓 Thistle Camps - Home 🕒 Off-Road Paddler 👋 www.uef.fi - Tutkimus 🐵 ESTC 2015 | Ecotouris 🗰 ICSTM Barcelona 201

Each trip has been crafted to take in the very best that Burgundy has to offer, so take to your bike and explore the villages and vineyards of Burgundy at your own pace for an experience that will long linger in your mind.





#### 🚲 👓 Beaune to Meursault

Bicycle Ride • Burgundy



Source: Macs Adventure



The Tour Details Turn-by-turn directions Getting There

There Literature



# **The Outdooractive User**