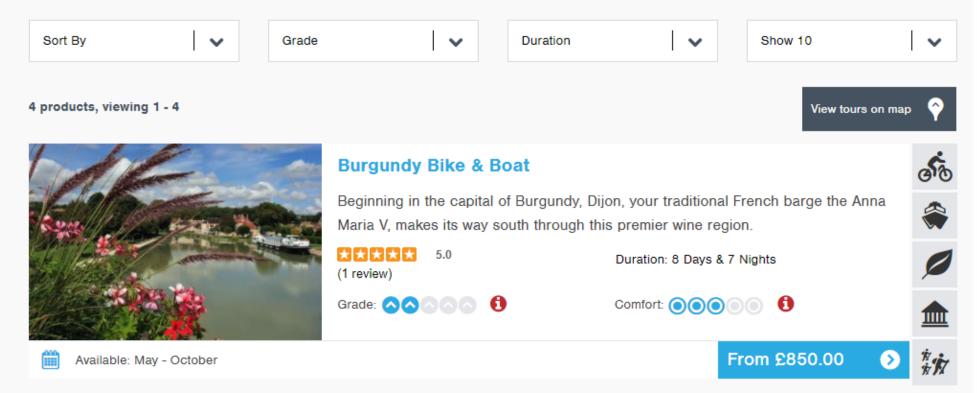

Each trip has been crafted to take in the very best that Burgundy has to offer, so take to your bike and explore the villages and vineyards of Burgundy at your own pace for an experience that will long linger in your mind.